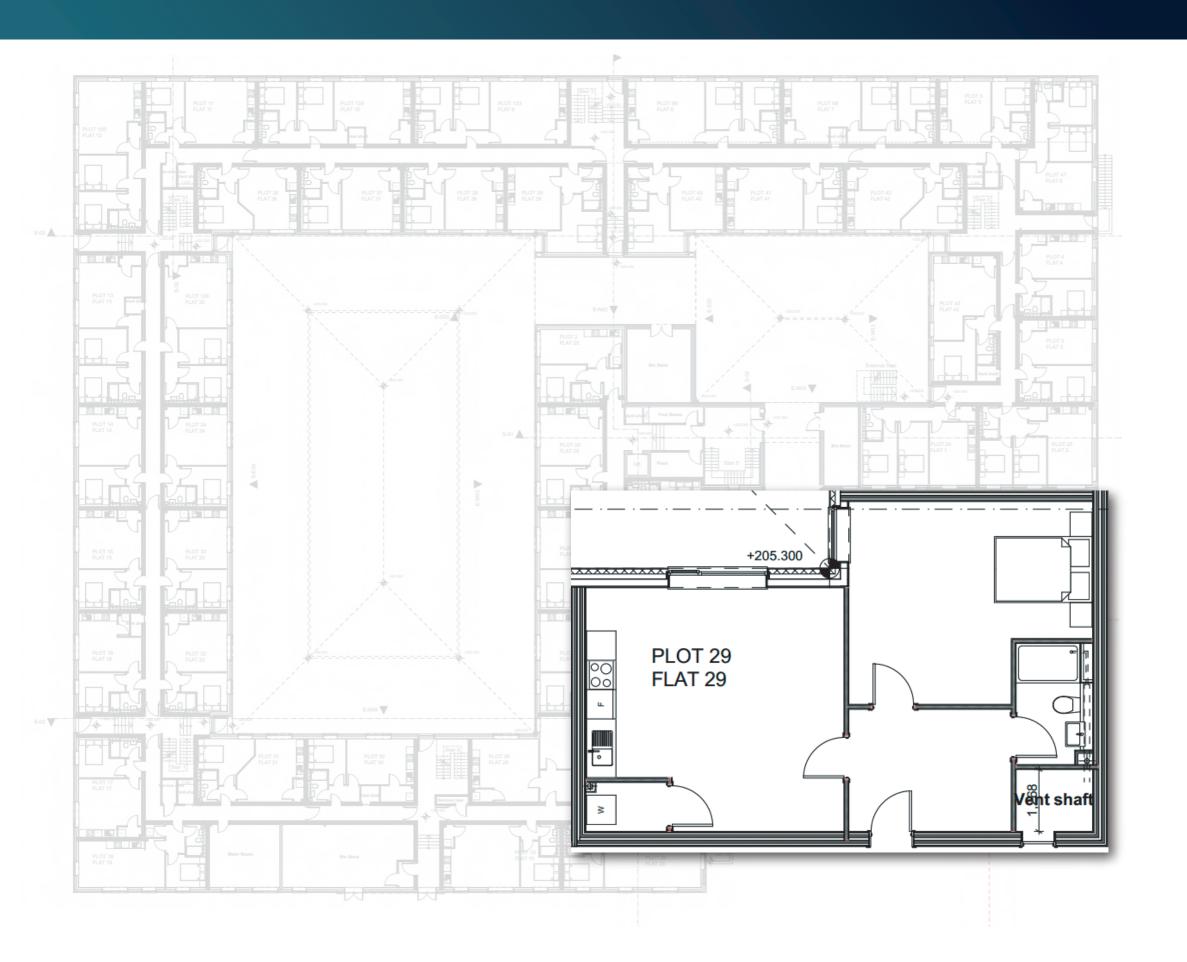

# Off-Market Opportunity, Unit: 29 Ground Floor

# Off-Market Opportunity, Unit: 29 Investment Overview

**ENQUIRE NOW** 

Unit 29

Bedrooms: 2 Bathrooms: 1 Floor: Ground Size: 646 Sqft

Purchase Price: £155,000

**Annual Ground Rent: £155 Annual Service Charge: £798** 