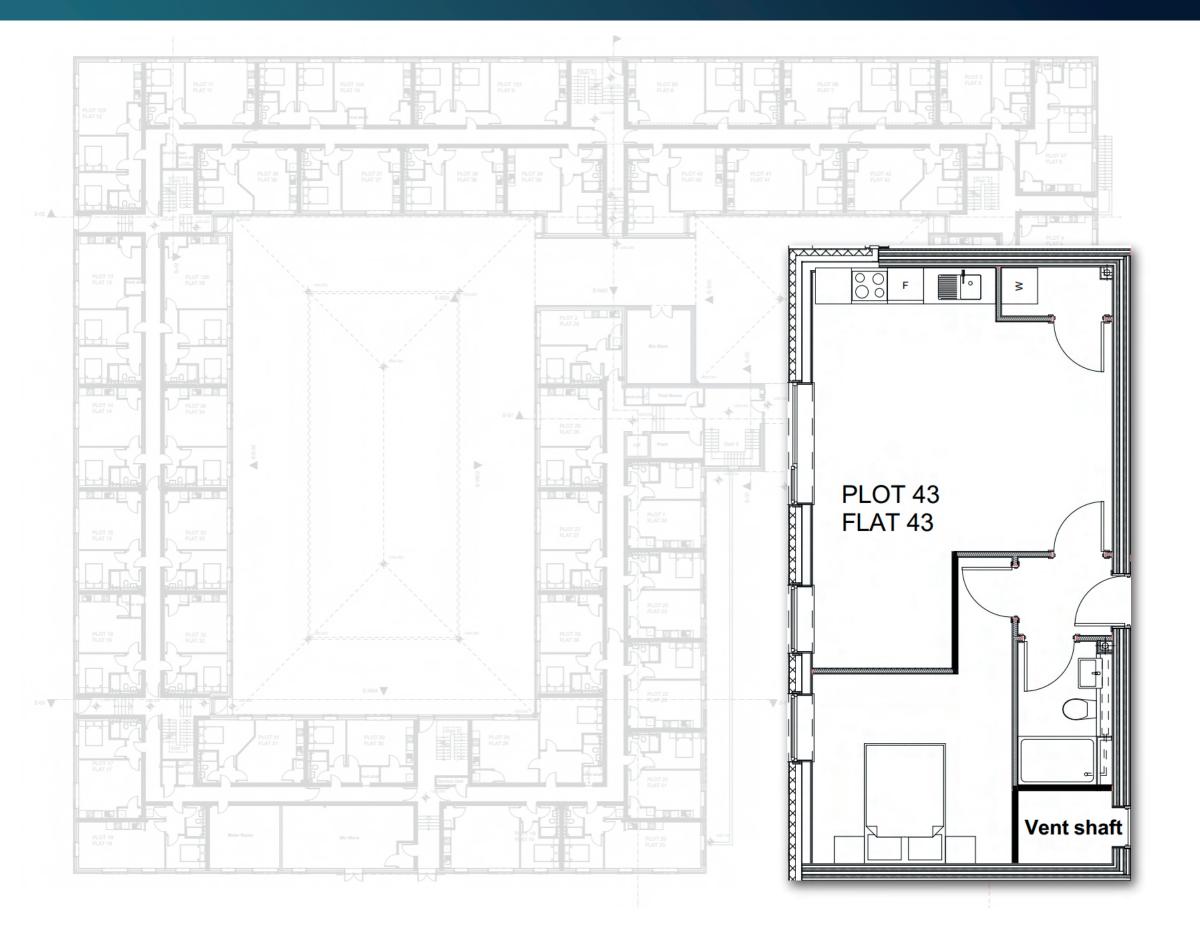

#### **ENQUIRE NOW**

Unit 43 Bedrooms: 1 Bathrooms: 1 Floor: Ground Size: 463 Sqft

Purchase Price: £120,000

Annual Ground Rent: £120 Annual Service Charge: £798

Exchange Payment: £19,000